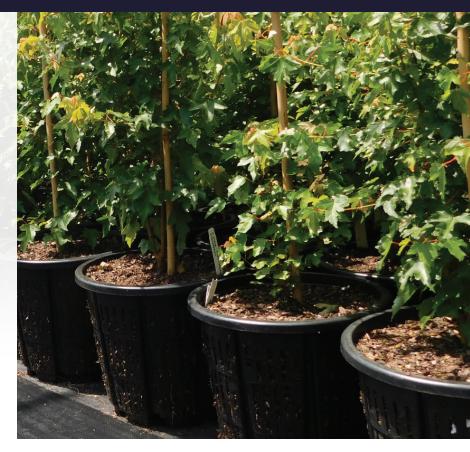

## **RediRoot Plastic Aeration Containers**

がた REDIROOT

RediRoot Plastic Aeration Containers feature a slatted design that distinguishes it from a traditional solid wall container. This design reduces circling roots and provides an ideal environment for **air root pruning** to occur.

## Why Choose RediRoot Containers?

- Reduces and often eliminates circling roots
- Airflow allows for even drying
- Produces a dense fibrous root structure
- Reduces transplant shock
- Made from recycled materials
- BPA-free and UV resistant