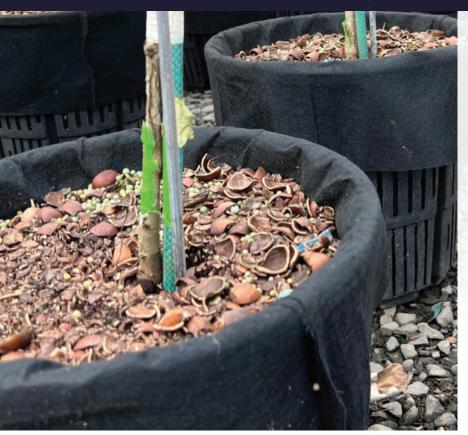

## **RediRoot Gron'Go Liners**

RediRoot Gro n'Go Liners, with proprietary PLUSS technology, are designed for use in RediRoot Plastic Aeration Containers. These liners promote fibrous root development and create a more efficient transfer and shift of trees and plant material to customers.

## Why Choose Gro n'Go Liners?

- Promote optimal root health by producing non-circling and well branched fibrous root systems.
- Breathable fabric for aeration and drainage.
- Increased control of root system, reducing roots escaping and getting tangled with container.
- Eco-friendly and sustainable, requiring less disposal for customers.
- Versatle and suitable for various plants.