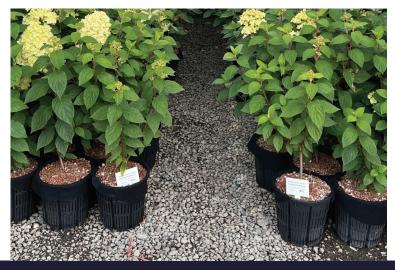

## **RediRoot Plastic Aeration Containers**

がた REDIROOT

RediRoot Plastic Aeration Containers feature a slatted design that distinguishes it from a traditional solid wall container. This design reduces circling roots and provides an ideal environment for **air root pruning** to occur.

## Why Choose RediRoot Containers?

- Reduces and often eliminates circling roots
- Airflow allows for even drying
- Produces a dense fibrous root structure
- Reduces transplant shock
- Made from recycled materials
- BPA-free and UV resistant