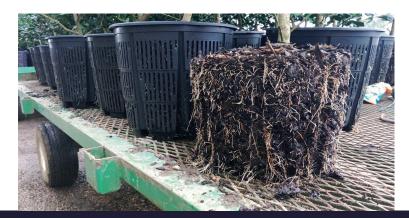

## Why Choose RediRoot Containers?

- Reduces and often eliminates circling roots
- Airflow allows for even drying
- Produces a dense fibrous root structure
- Reduces transplant shock
- Made from recycled materials
- BPA-free and UV resistant